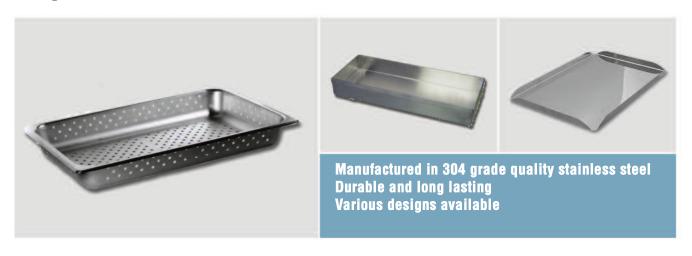

xacting hygiene and safety standards.

Please contact us directly or through your sales rep.





## **Trolleys**







Manufactured in 304 grade quality stainless steel 4 No Swivel Castors - 2 Braked Bump Protection Range of Accessories Available Can be made to size depending on requirements





Gastronorm Trolleys
4 No Swivel Castors - 2 Braked
Bump Protection
Range of Accessories Available
Can be made to size depending on requirements



Design and installation of platforms, gantries, supports, frames and brackets, walkways, steps and stairs, pump and gearbox stands etc. Bespoke inspection Ladders and access Ladders as required.

Gates & Railings designed to your specifications, available in Stainless Steel, Aluminium or Mild Steel.

### **Tools**



### **Buckets**



### **Trays**



## **Dispensers**







Manufactured in 304 grade quality stainless steel Durable and long lasting Ideal for wall mounting Mounting holes provided for easy installation

### **Sinks**







Manufactured in 304 grade quality stainless steel Durable and long lasting Various designs and Bespoke systems can be manufactured to meet your needs

## **Bin Bag Holders**







Manufactured in 304 grade quality stainless steel Suitable for cleanroom and hygienic applications Bag clamping band on certain models Can be made to size depending on requirements

### **Static Tables**



#### **Wheeled Tables**





If you can think it, we can make it!