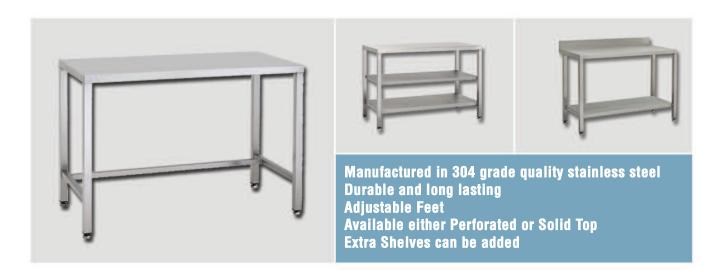

c. Bespoke inspection Ladders and access Ladders as required.

Gates & Railings designed to your specifications, available in Stainless Steel, Aluminium or Mild Steel.

### **Tools**



### **Buckets**



### **Trays**



## **Dispensers**







Manufactured in 304 grade quality stainless steel Durable and long lasting Ideal for wall mounting Mounting holes provided for easy installation

### **Sinks**







Manufactured in 304 grade quality stainless steel Durable and long lasting Various designs and Bespoke systems can be manufactured to meet your needs

## **Bin Bag Holders**







Manufactured in 304 grade quality stainless steel Suitable for cleanroom and hygienic applications Bag clamping band on certain models Can be made to size depending on requirements

### **Static Tables**



#### **Wheeled Tables**





If you can think it, we can make it!