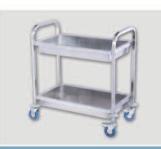

## **Trolleys**

Manufactured in 304 grade quality stainless steel 4 No Swivel Castors - 2 Braked Bump Protection Range of Accessories Available Can be made to size depending on requirements

Gastronorm Trolleys
4 No Swivel Castors - 2 Braked
Bump Protection
Range of Accessories Available
Can be made to size depending on requirements