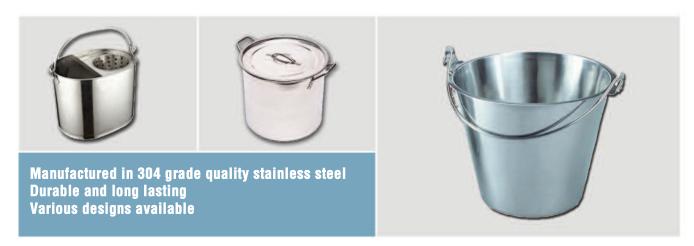

on to meet your exacting hygiene and safety standards.

Please contact us directly or through your sales rep.





## **Trolleys**







Manufactured in 304 grade quality stainless steel 4 No Swivel Castors - 2 Braked Bump Protection Range of Accessories Available Can be made to size depending on requirements





Gastronorm Trolleys
4 No Swivel Castors - 2 Braked
Bump Protection
Range of Accessories Available
Can be made to size depending on requirements



Design and installation of platforms, gantries, supports, frames and brackets, walkways, steps and stairs, pump and gearbox stands etc. Bespoke inspection Ladders and access Ladders as required.

Gates & Railings designed to your specifications, available in Stainless Steel, Aluminium or Mild Steel.

### **Tools**



### **Buckets**



### **Trays**



## **Dispensers**







Manufactured in 304 grade quality stainless steel Durable and long lasting Ideal for wall mounting Mounting holes provided for easy installation

### **Sinks**







Manufactured in 304 grade quality stainless steel Durable and long lasting Various designs and Bespoke systems can be manufactured to meet your needs

## **Bin Bag Holders**







Manufactured in 304 grade quality stainless steel Suitable for cleanroom and hygienic applications Bag clamping band on certain models Can be made to size depending on requirements

### **Static Tables**



#### **Wheeled Tables**





If you can think it, we can make it!