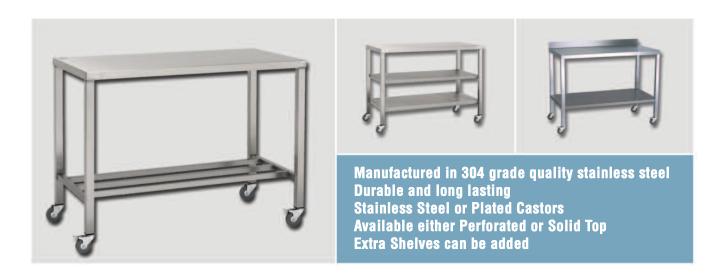

rs and access Ladders as required.

Gates & Railings designed to your specifications, available in Stainless Steel, Aluminium or Mild Steel.

### **Tools**



### **Buckets**



### **Trays**



## **Dispensers**







Manufactured in 304 grade quality stainless steel Durable and long lasting Ideal for wall mounting Mounting holes provided for easy installation

### **Sinks**







Manufactured in 304 grade quality stainless steel Durable and long lasting Various designs and Bespoke systems can be manufactured to meet your needs

## **Bin Bag Holders**







Manufactured in 304 grade quality stainless steel Suitable for cleanroom and hygienic applications Bag clamping band on certain models Can be made to size depending on requirements

### **Static Tables**



#### **Wheeled Tables**





If you can think it, we can make it!