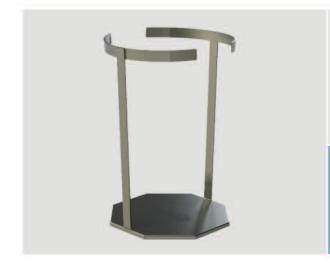

## **Bin Bag Holders**

Manufactured in 304 grade quality stainless steel Suitable for cleanroom and hygienic applications Bag clamping band on certain models Can be made to size depending on requirements