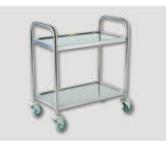

## **Trolleys**

Manufactured in 304 grade quality stainless steel 4 No Swivel Castors - 2 Braked Bump Protection Range of Accessories Available Can be made to size depending on requirements

Gastronorm Trolleys
4 No Swivel Castors - 2 Braked
Bump Protection
Range of Accessories Available
Can be made to size depending on requirements