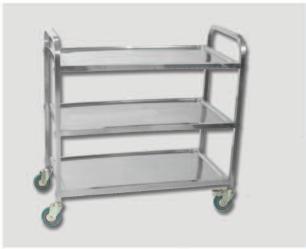

## **Trolleys**

Manufactured in 304 grade quality stainless steel 4 No Swivel Castors - 2 Braked Bump Protection Range of Accessories Available Can be made to size depending on requirements

Gastronorm Trolleys
4 No Swivel Castors - 2 Braked
Bump Protection
Range of Accessories Available
Can be made to size depending on requirements