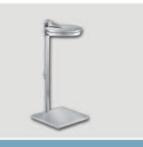

## **Bin Bag Holders**

Manufactured in 304 grade quality stainless steel Suitable for cleanroom and hygienic applications Bag clamping band on certain models Can be made to size depending on requirements