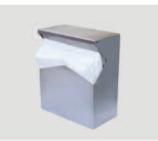

## **Dispensers**

Manufactured in 304 grade quality stainless steel Durable and long lasting Ideal for wall mounting Mounting holes provided for easy installation