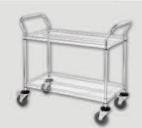

## **Trolleys**

Manufactured in 304 grade quality stainless steel 4 No Swivel Castors - 2 Braked Bump Protection Range of Accessories Available Can be made to size depending on requirements

Gastronorm Trolleys
4 No Swivel Castors - 2 Braked
Bump Protection
Range of Accessories Available
Can be made to size depending on requirements