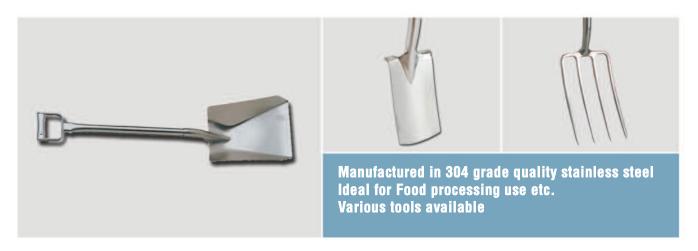

highest specification to meet your exacting hygiene and safety standards.

Please contact us directly or through your sales rep.





## **Trolleys**







Manufactured in 304 grade quality stainless steel 4 No Swivel Castors - 2 Braked Bump Protection Range of Accessories Available Can be made to size depending on requirements





Gastronorm Trolleys
4 No Swivel Castors - 2 Braked
Bump Protection
Range of Accessories Available
Can be made to size depending on requirements



Design and installation of platforms, gantries, supports, frames and brackets, walkways, steps and stairs, pump and gearbox stands etc. Bespoke inspection Ladders and access Ladders as required.

Gates & Railings designed to your specifications, available in Stainless Steel, Aluminium or Mild Steel.

### **Tools**



### **Buckets**



### **Trays**



## **Dispensers**







Manufactured in 304 grade quality stainless steel Durable and long lasting Ideal for wall mounting Mounting holes provided for easy installation

### **Sinks**







Manufactured in 304 grade quality stainless steel Durable and long lasting Various designs and Bespoke systems can be manufactured to meet your needs

## **Bin Bag Holders**







Manufactured in 304 grade quality stainless steel Suitable for cleanroom and hygienic applications Bag clamping band on certain models Can be made to size depending on requirements

### **Static Tables**



#### **Wheeled Tables**





If you can think it, we can make it!