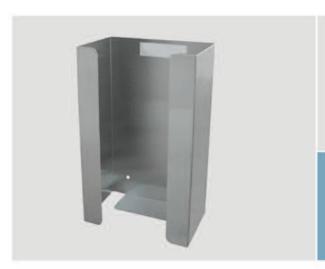

## **Bin Bag Holders**

Manufactured in 304 grade quality stainless steel Suitable for cleanroom and hygienic applications Bag clamping band on certain models Can be made to size depending on requirements